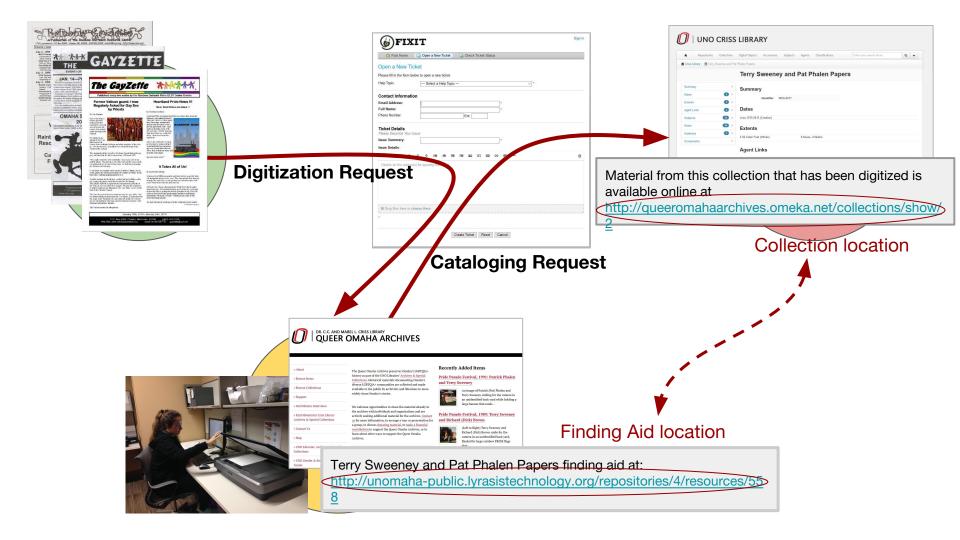

## Digitization

| GFIXIT                                                     | Sig | Second 1      |                     |                                            |                |           |                     |                        |
|------------------------------------------------------------|-----|---------------|---------------------|--------------------------------------------|----------------|-----------|---------------------|------------------------|
| ☆ Fixit Home 🛛 🔒 Open a New Ticket 🖉 🔒 Check Ticket Status |     |               |                     |                                            |                |           |                     |                        |
| Open a New Ticket                                          |     |               |                     |                                            |                |           |                     |                        |
| Please fill in the form below to open a new ticket.        |     |               |                     |                                            |                |           |                     |                        |
| Help Topic:                                                |     |               |                     |                                            |                |           |                     |                        |
|                                                            | 1   | <b>N</b>      |                     |                                            |                | Welcome   | Yumi I Ameri Denal  | My Preferences   Log   |
| Contact Information                                        | 6   | 5)FI          | IXIT                |                                            |                | vveicome, | rumi.   Agent Panel | iviy Preferences   Log |
| Email Address:                                             | `   |               |                     |                                            |                |           |                     |                        |
| Full Name: *                                               |     | Dashboard     |                     |                                            | wledgebase     | Old Fixit | Wiki                |                        |
| Phone Number: Ext:                                         |     | Open (16)     | 🗊 Closed (44) 🔒     | New Ticket                                 |                |           |                     |                        |
|                                                            |     |               | Si                  | earch [advanced] 😡                         |                |           |                     |                        |
| Ticket Details Please Describe Your Issue                  | 00  | pen Ticke     | ts - Showing 1      | - 16 of 16                                 |                |           |                     | Change Statu           |
| Please Describe Your Issue Issue Summary: *                | 1   | Ticket +      | -                   |                                            | From           |           | Assigned To         | Department             |
|                                                            |     |               |                     | 1997/98 Hockey Yearbook (3) Q              | Amy Schindler  | Normal    | Absigned to         | ASC-Digitization       |
| Issue Details:                                             |     | 306180        | 05/09/2017 12:35 pm | Digitize WPA Records "Ethnicity,           | Amy Schindler  | Normal    |                     | ASC-Digitization       |
| ◇ ¶ B I U ∻ ≔ ≔ ≂ ≂ ⊾ ⊵ ⊞ ∞ F −                            |     | Ø 981841      | 05/08/2017 1:36 pm  | <br>Digitize 10/17/1997 Hockey             | Amy Schindler  | Normal    |                     | ASC-Digitization       |
| Details on the reason(s) for opening the ticket.           |     |               |                     | program                                    | , my common    |           |                     | rioo biginzation       |
|                                                            |     | 892029        |                     | (2) 🗪<br>Digital oral history documents    | Amy Schindler  | Normal    |                     | ASC-Digitization       |
|                                                            |     |               |                     | Oral history audiotapes - need             | Amy Schindler  | Normal    |                     | ASC-Digitization       |
|                                                            |     |               |                     | metadata                                   |                |           |                     |                        |
|                                                            |     | 134770        |                     | Digitize Opera Omaha program               | Amy Schindler  | Normal    |                     | ASC-Digitization       |
|                                                            |     |               |                     | (8) Q                                      |                |           |                     |                        |
|                                                            |     | 392549        | 02/24/2017 2:57 pm  | Digitize Pride photographs (5) 🗪           | Amy Schindler  | Normal    |                     | ASC-Digitization       |
| Orop files here or choose them                             |     | <b>409577</b> | 01/30/2017 10:49 am | Digitize recently-acquired Martin          | Angela Kroeger | Normal    |                     | ASC-Digitization       |
|                                                            |     | 963200        | 12/08/2016 4:13 pm  | Book: Omaha, the Western<br>metropolis     | Amy Schindler  | Normal    |                     | ASC-Digitization       |
| Create Ticket Reset Cancel                                 |     | 2 759577      | 12/08/2016 4:04 pm  | Photo book: Midland Glass & Paint          | Amy Schindler  | Normal    |                     | ASC-Digitizatio        |
|                                                            |     | 244128        | 12/07/2016 10:49 am | Gayzette - catalog & upload (8)            | Amy Schindler  | Normal    | Sangela Kroege      | ASC-Digitization       |
|                                                            |     | 782065        | 12/02/2016 12:54 pm | Digitize Opera Omaha slides and            | Amy Schindler  | Normal    |                     | ASC-Digitizatio        |
| STicket                                                    |     |               |                     | (4) 🖓                                      |                |           |                     |                        |
| DIICKEL                                                    |     | 725143        |                     | Digitize & upload OU & UNO                 | Amy Schindler  | Normal    |                     | ASC-Digitization       |
| Support Ticket System                                      |     | 945730        | 10/27/2016 7:24 am  | Digitize & upload UNO Graduate             | Amy Schindler  | Normal    |                     | ASC-Digitization       |
|                                                            |     | <b>370200</b> |                     | Digitize commencement<br>programs<br>(2) 🗣 | Amy Schindler  | Normal    |                     | ASC-Digitization       |

#### UNO CRISS LIBRARY

| Repositorie:          | s Collections      | Digital Objects Accessions Subjects Agents Classifications          | Enter your search terms | ۹ 🕶 |
|-----------------------|--------------------|---------------------------------------------------------------------|-------------------------|-----|
| Criss Library / 🔳 Ter | ry Sweeney and Par | Phalen Papers / 📓 Other Omaha / 📓 The Diamond Bar Brick, circa 1986 |                         |     |
|                       |                    | The Diamond Bar Brick                                               |                         |     |
| Summary               | >                  | Summary                                                             |                         |     |
| Dates                 | •                  | Component Unique Ide MSS0077_obj_021                                |                         |     |
| Agents                | • •                | Level of Description Item                                           |                         |     |
| Subjects              | 2 >                | Language English                                                    |                         |     |
| Notes                 | 2 >                | Dates                                                               |                         |     |
| Instances             | •                  | circa 1986 (Creation)                                               |                         |     |
| Components            | >                  | Agent Links                                                         |                         |     |
|                       |                    | Diamond Bar                                                         |                         |     |
|                       |                    | Subjects                                                            |                         |     |
|                       |                    | brick (clay material)                                               |                         |     |
|                       |                    | ♥ cultural artifacts                                                |                         |     |
|                       |                    | Notes                                                               |                         |     |
|                       |                    | Physical Description                                                |                         |     |
|                       |                    | Physical Description<br>JPEG                                        |                         |     |

## Our Finding Aids

http://unomaha-public.lyrasistechnology.org/

## Our Online Exhibits

http://queeromahaarchives.omeka.net/

## Our LMS and Catalog

http://unomaha.worldcat.org/

a community served by <> LYRASIS