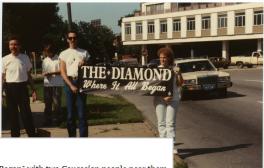

#### An image of two Caucasian people holding up a banner,...

#### Description

An image of two Caucasian people holding up a banner, "The Diamond, Where It All Began" with two Caucasian people near them, presumably along the PRIDE Parade and Festival route held at Turner Park in Omaha, Nebraska. [Note: The Diamond Bar was locate Omaha, Nebraska.]