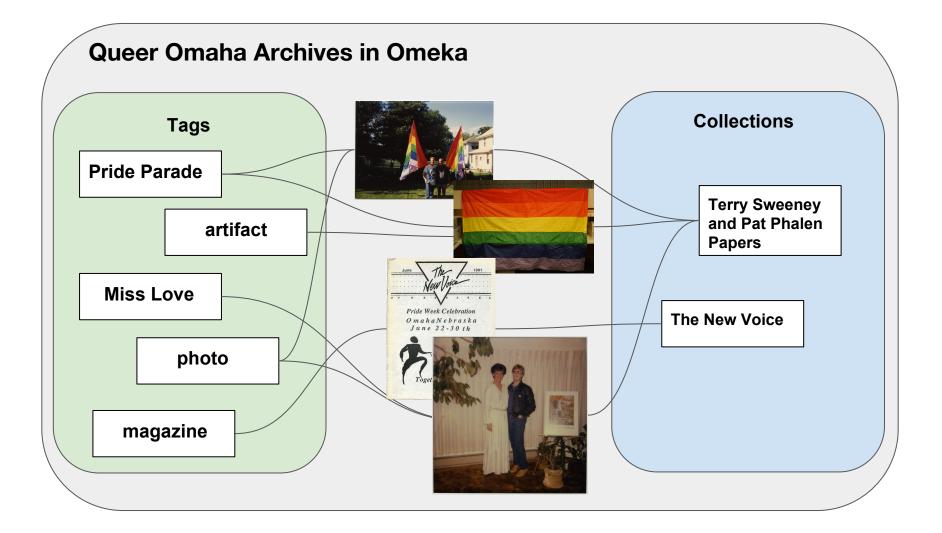

## **Queer Omaha Archives**

- Established in 2016
- 12+ individuals & organizations:
  - 150+ books & lots of serials (cataloging in progress)
  - 70+ cubic feet of archival material
  - 3 GB of electronic records
  - Includes photos, scrapbooks, fliers, posters, research material, videos, newsletters, magazines, newspapers, oral history interviews, meeting minutes, correspondence, & memorabilia

## Our Finding Aids

http://unomaha-public.lyrasistechnology.org/

## Our Online Exhibits

http://queeromahaarchives.omeka.net/

## Our LMS and Catalog

http://unomaha.worldcat.org/

a community served by <> LYRASIS