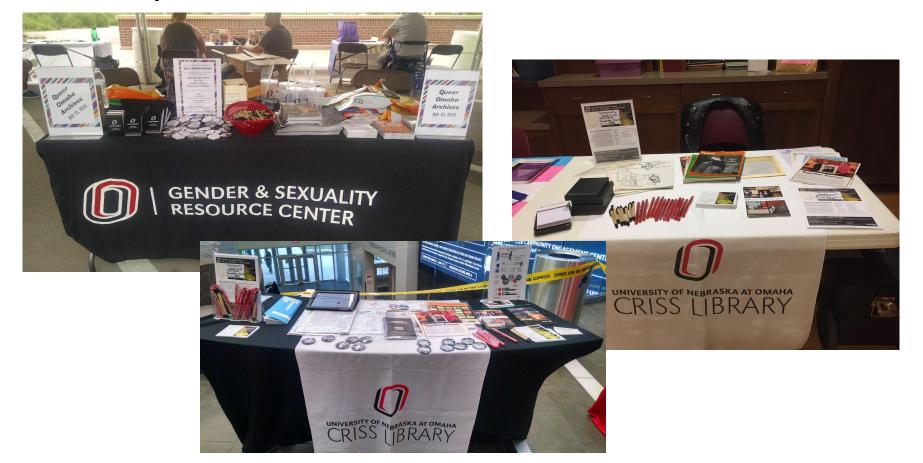

othing, adopted a female persona, and expressed a stereotypically feminine personality....

#### Description

Nici Leigh/Michael Groh standing in a doorway wearing a pink gown and smiling for the camera. A handwritten sign with the text, "men" and an arrow pointing away and to the (viewer's) right is taped next to the doorway Nici Leigh is standing in. [NOTE: Nici Leigh is the femme name Michael Groh used when he wore female clothing, adopted a female persona, and expressed a stereotypically feminine personality.]





## Community Partnerships



















## Launch Party Well Attended





## A reminder of how much things have changed



In 1995, the UNO Library was asked to cover up or remove this exhibit for a Board of Regents visit.

## Be Respectful, Be Interested, Be Present





Angela Kroeger: akroeger@unomaha.edu Yumi Ohira: yohira@unomaha.edu Amy Schindler: acschindler@unomaha.edu



The University of Nebraska does not discriminate based on race, color, ethnicity, national origin, sex, pregnancy, sexual orientation, gender identity, religion, disability, age, genetic information, veteran status, marital status, and/or political affiliation in its programs, activities, or employment.