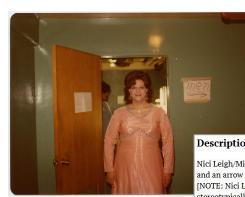

> .....Nici Leigh is the femme name Michael Groh used when he wore female clothing, adopted a female persona, and expressed a stereotypically feminine personality....

#### Description

Nici Leigh/Michael Groh standing in a doorway wearing a pink gown and smiling for the camera. A handwritten sign with the text, "men" and an arrow pointing away and to the (viewer's) right is taped next to the doorway Nici Leigh is standing in. [NOTE: Nici Leigh is the femme name Michael Groh used when he wore female clothing, adopted a female persona, and expressed a stereotypically feminine personality.]