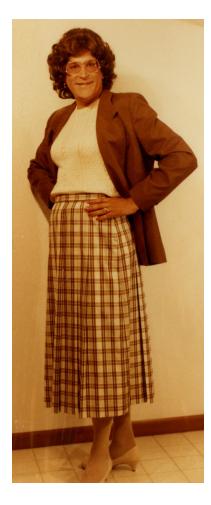

> .....Nici Leigh is the femme name Michael Groh used when he wore female clothing, adopted a female persona, and expressed a stereotypically feminine personality....

#### Description

Nici Leigh/Michael Groh standing in a doorway wearing a pink gown and smiling for the camera. A handwritten sign with the text, "men" and an arrow pointing away and to the (viewer's) right is taped next to the doorway Nici Leigh is standing in. [NOTE: Nici Leigh is the femme name Michael Groh used when he wore female clothing, adopted a female persona, and expressed a stereotypically feminine personality.]