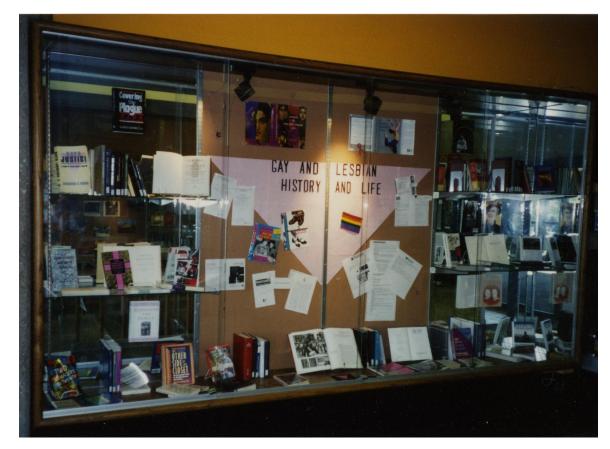

## A reminder of how much things have changed

In 1995, the UNO Library was asked to cover up or remove this exhibit for a Board of Regents visit.