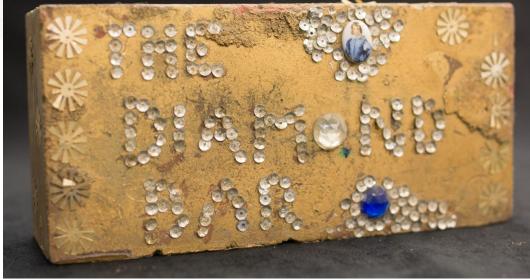

## An Experiment in Migrating Metadata

a community corved by 🔶 LYRASIS

Omeka Admin Log Out

| * About                                                            | The Diamond Bar Brick                                                                                                                                                                                                                                                                                                                                                                                                 |
|--------------------------------------------------------------------|-----------------------------------------------------------------------------------------------------------------------------------------------------------------------------------------------------------------------------------------------------------------------------------------------------------------------------------------------------------------------------------------------------------------------|
| » Browse Items                                                     | Title                                                                                                                                                                                                                                                                                                                                                                                                                 |
| » Browse Collections                                               | The Diamond Bar Brick                                                                                                                                                                                                                                                                                                                                                                                                 |
| » Support                                                          | Subject                                                                                                                                                                                                                                                                                                                                                                                                               |
| » Oral History Interviews                                          | Omaha                                                                                                                                                                                                                                                                                                                                                                                                                 |
| » Find Material in Criss Library<br>Archives & Special Collections | Bars<br>Description                                                                                                                                                                                                                                                                                                                                                                                                   |
| » Contact Us                                                       | Photograph of a brick from Omaha's the Diamond Bar, which was known as the "Oldest Gay Bar in Nebraska." This brick is from                                                                                                                                                                                                                                                                                           |
| » Map                                                              | the bar's first building and is mainly painted gold with a bit of pink, blue, and green. 'The Diamond Bar' is written in sequins and<br>the brick is covered with little gold stars. Above the words is a small, broach-like likeness of the Little Blue Boy.                                                                                                                                                         |
| » UNO Libraries' Archives & Special<br>Collections                 | The brick was given to Pat Phalen, Emperor VI, at Coronation VII, his stepping down ceremony. The text of prepared remarks follow:                                                                                                                                                                                                                                                                                    |
| » UNO Gender & Sexuality Resource<br>Center                        | "Diamond Bar, /Good evening Emerpor Pat, Empress Veronica, and Athena Jolo - the Imperial Court of Neb. as well as all Courts<br>of all nations.<br>Greetings from The Diamond Bar and welcome to Omaha. Tonight we send as our personal representative Miss April Ann Rose, as<br>well as members of our "family of customers." Not only as a gay bar, but as a community pillar of strength in which all others may |

#### UNO CRISS LIBRARY

| Repositorie:          | s Collections      | Digital Objects Accessions Subjects Agents Classifications          | Enter your search terms | ۹ 🕶 |
|-----------------------|--------------------|---------------------------------------------------------------------|-------------------------|-----|
| Criss Library / 🔳 Ter | ry Sweeney and Par | Phalen Papers / 📓 Other Omaha / 📓 The Diamond Bar Brick, circa 1986 |                         |     |
|                       |                    | The Diamond Bar Brick                                               |                         |     |
| Summary               | >                  | Summary                                                             |                         |     |
| Dates                 | •                  | Component Unique Ide MSS0077_obj_021                                |                         |     |
| Agents                | • •                | Level of Description Item                                           |                         |     |
| Subjects              | 2 >                | Language English                                                    |                         |     |
| Notes                 | 2 >                | Dates                                                               |                         |     |
| Instances             | •                  | circa 1986 (Creation)                                               |                         |     |
| Components            | >                  | Agent Links                                                         |                         |     |
|                       |                    | Diamond Bar                                                         |                         |     |
|                       |                    | Subjects                                                            |                         |     |
|                       |                    | brick (clay material)                                               |                         |     |
|                       |                    | ♥ cultural artifacts                                                |                         |     |
|                       |                    | Notes                                                               |                         |     |
|                       |                    | Physical Description                                                |                         |     |
|                       |                    | Physical Description<br>JPEG                                        |                         |     |