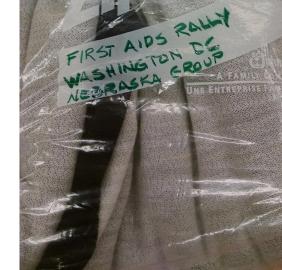

For those interested in Joining a GAY FRAteRnity (Delta Lambda Phi CONTACT AVERY MAZOR (Faculty advisor, awesome Guy) amazor Qunomaha.edu.

AIDS is blind to age, race, religion, sexual preference and state boundaries. All Nebraskans are at risk. Your tax-deductible donation to the Nebraska AIDS Project protects your loved ones by funding a statewide AIDS prevention through education effort. Please make your tax-deductible donation to the Nebraska AIDS Project today.

Nebraska AIDS Project Conquering AIDS through education. raska 68105 AIDS Hotline: 1-800-782-AIDS, in Omaha 342-4233

A public service project of the Omaha Federation of Advertising

JUNE 13-21