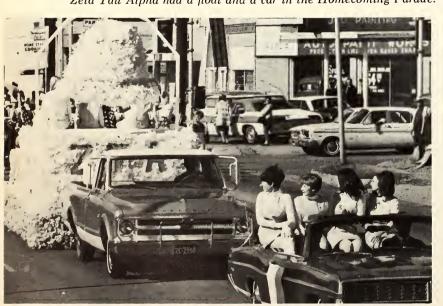

Mary Locke Brenda Locker

Zeta Tau Alpha had a float and a car in the Homecoming Parade.

Lu'Ann Logan Leigh London Sue Luck

Mary Jane McCarthy Jeri Mahan Kathy Meyer

Jeannie Northcutt Laura Payne Cindy Richey