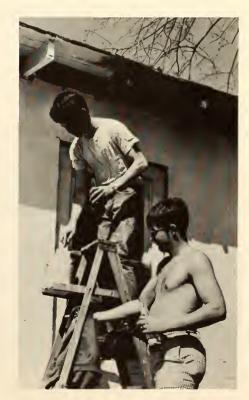

Friday the Greeks cleaned, trimmed, painted, and mowed several blocks in Arlington. Friday's activities included comple'ely repainting, inside and out, of a church.

Saturday evening each pledge was presented at a formal ball at the Blackstone Hotel in Fort Worth.

Paint slinging Greeks spruce up part of run-down section of Arlington.

Even the eaves aren't missed when the Greeks conduct their clean-up drive.