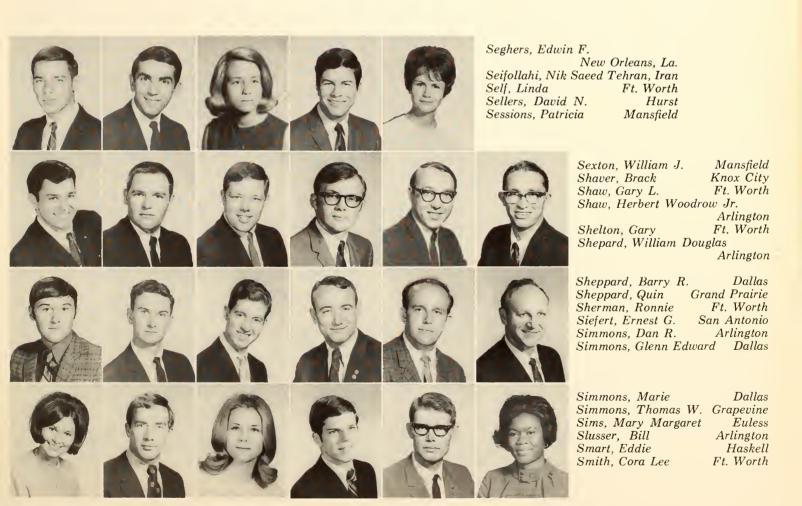

# **Organizations**

Dr. Margaret Wiley James Everett Robert Walford Patricia Andrews Arlen Barksdale Anne Beeman Terry Bennett

Bette Bronstead Katherine Brown John Bunt William Cade Daniel Capers Dianne Carson Claudia Cayton

Marilyn Clark Sharon Clark Elaine Coville Barry Cremer Avis Crisp Gary Cumbie Suzanna Dana

Raymond DeBrooke John DeMarines John Doerr Paula Dorsey Alice Ellis Jon Estes Luces Faulkenberry

Lou Fink
Frieda Forcht
G. C. Freeman
Jon Gibbons
Douglas Hance Jr.
Clista Hancock
Gary Haynie

Dr. Margaret Wiley presents the Region II scholarship of \$150 to James Everett.

Donna Koch William Koerner David Lamance David Levy Carolyn Luck William Manrum

Roy Markham

Ruth Metcalf Thomas Moseley William Mueller James Neel Sharon Pannell James Pearce Dorothy Powell

Ronold Pyle
Dalton Rhea
Thomas Rogers
Billy Schulze
Patricia Sessions
Kenneth Simpson
Judith Dale Smith

Patricia Taylor Diane Tucker William Van Hemert Jr. Lee Westerbrooks Darlene White John Wollenman Tommie Wood