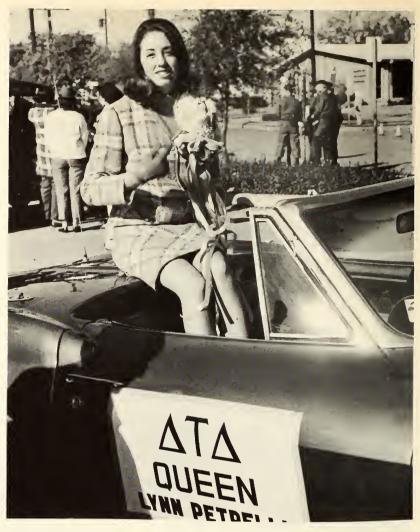

The honors of Delt Duchess go to Lynn Petrelli, with Jeir Mason and Jean McDade as her attendants.

Sweetheart Lynn Petrelli enjoys the homecoming parade despite the cold.

Rodney Acker Leslie Baxter Jim Beggs Brian Bibb Gene Bibb Jon Charles Black Bill Blankenship