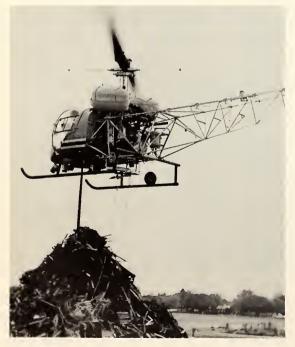

# Homecoming Bonfire Attracts 15,000

Fifteen thousand Arlington residents and university students witnessed the lighting of UT Arlington's Homecoming bonfire Nov. 8.

Work on the bonfire began some two weeks before as campus fraternities collected scrapwood and other materials. A helicopter was used to add finishing touches to the top of the pile. Fraternity members served as guards. The Fijis were honored for gathering the most wood.

Thousands of area residents and students gathered to watch the burning of the Rebel's giant bonfire. The Fijis won the award for gathering the most bonfire wood.

UT Arlington ran into trouble in the closing minutes of the Southland Conference title deciding game with Arkansas State. The Indians downed the Rebels 22-21.