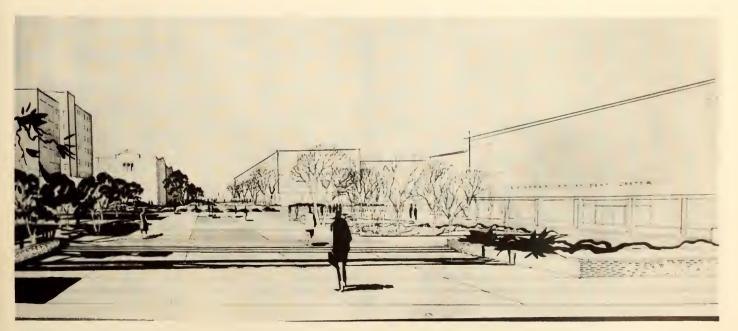

# Mall Construction Brings Mud Fest

A new, scenic mall, cutting right through the middle of UT Arlington's campus, was completed in mid-March and many observers feel that the end result was worth the many painstaking delays encountered in the construction.

The mall, built at a cost of approximately \$250,000, is composed of concrete and bricks, arranged in patterns and squares.

Construction on the walkway was detained several times during the course of the year, due to many strikes and what a campus inspector for the UT System called "temporary delays."

Brick planters being constructed on the mall provide place for conversation.

Architect's drawing of \$250,000 mall constructed at UT Arlington. The mall was built on the location of a street which once divided the campus.