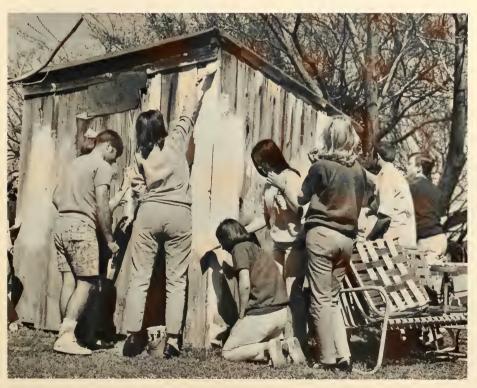

Friday the Greeks cleaned, trimmed, painted, and mowed several blocks in Arlington. Friday's activities included comple'ely repainting, inside and out, of a church.

Saturday evening each pledge was presented at a formal ball at the Blackstone Hotel in Fort Worth.

Two jubilant Phi Delt gold miners dance to celebrate their imaginary gold findings in the California hills in the Campus Canto wonderful year of 1849.

Greeks haul piles of rubbish from a rundown section of Arlington.

Paint slinging Greeks spruce up part of run-down section of Arlington.

Even the eaves aren't missed when the Greeks conduct their clean-up drive.