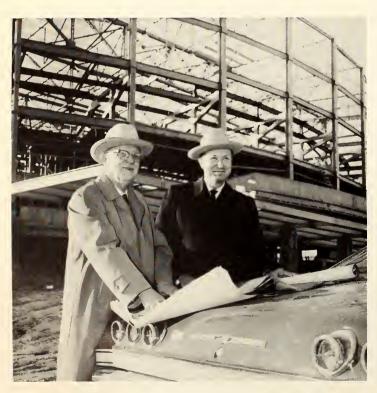

Barnes and then-president Dr. Jack Woolf inspect construction of Texas Hall in 1965.

B. C. Barnes served as city councilman and later mayor of Arlington.

University President Emeritus Dr. J. R. Woolf said recently, "B. C. Barnes has served students and faculty through four decades of extraordinary educational history. He has proven to be of distinctive service to three chief administrators, often being called upon to undertake special missions of great importance. He has given personal help to many students and faculty members in such a modest way that few have known of his philanthropy. His career and that of this college have been one and the same, to the benefit of the college."