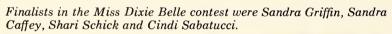

Sandra Griffin was crowned Miss Dixie Belle Saturday night at the UT Arlington-Arkansas State game by Acting President Dr. Frank Harrison. In a game deciding the Southland Conference championship Arkansas State edged past the Rebels 22-21.

Sandra Griffin, a 20-year-old junior, was elected Miss Dixie Belle. Congratulating her are Acting President Dr. Frank Harrison and school spirit leader Johnny Reb, Scott Taylor.

Freshman class beauty candidate Teresa Gofrorth seems relatively undisturbed despite being surrounded by campus beasts Dale Smith, Randy Berry and Ronnie Morrison. The four competed in the Beauty and the Beast Contest.