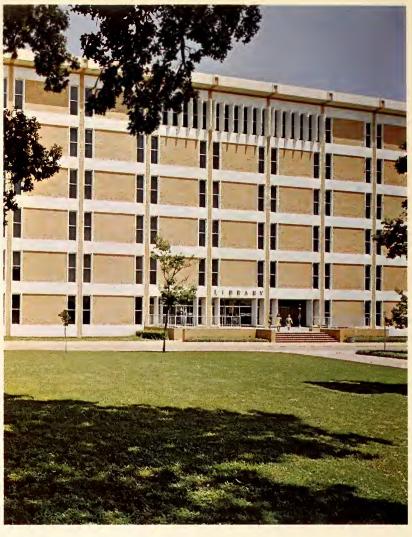

Arlington's library marked its second full year of operation in enlarged quarters. An automated check-out system was installed in 1968.

Students pause to chat before classes in the Science Building, completed in 1962. The department offers degrees through the Master of Science level.