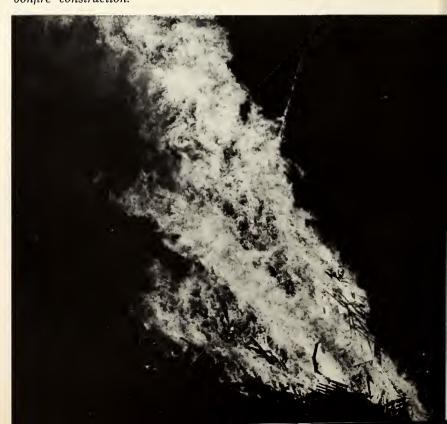

# Homecoming Bonfire Attracts 15,000

Fifteen thousand Arlington residents and university students witnessed the lighting of UT Arlington's Homecoming bonfire Nov. 8.

Work on the bonfire began some two weeks before as campus fraternities collected scrapwood and other materials. A helicopter was used to add finishing touches to the top of the pile. Fraternity members served as guards. The Fijis were honored for gathering the most wood.

Thousands of area residents and students gathered to watch the burning of the Rebel's giant bonfire. The Fijis won the award for gathering the most bonfire wood.

UT Arlington ran into trouble in the closing minutes of the Southland Conference title deciding game with Arkansas State. The Indians downed the Rebels 22-21.