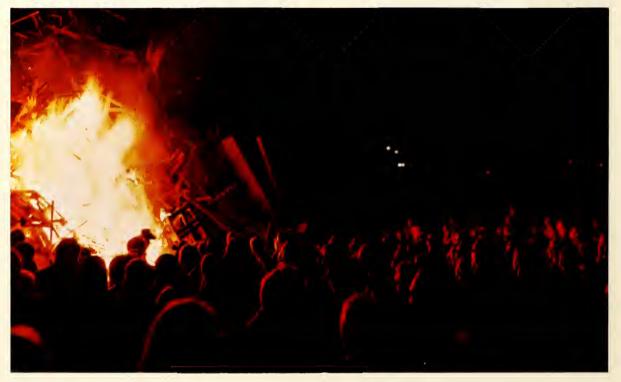

# Homecoming Bonfire Attracts 15,000

Fifteen thousand Arlington residents and university students witnessed the lighting of UT Arlington's Homecoming bonfire Nov. 8.

Work on the bonfire began some two weeks before as campus fraternities collected scrapwood and other materials. A helicopter was used to add finishing touches to the top of the pile. Fraternity members served as guards. The Fijis were honored for gathering the most wood.

Thousands of area residents and students gathered to watch the burning of the Rebel's giant bonfire. The Fijis won the award for gathering the most bonfire wood.

UT Arlington ran into trouble in the closing minutes of the Southland Conference title deciding game with Arkansas State. The Indians downed the Rebels 22-21.