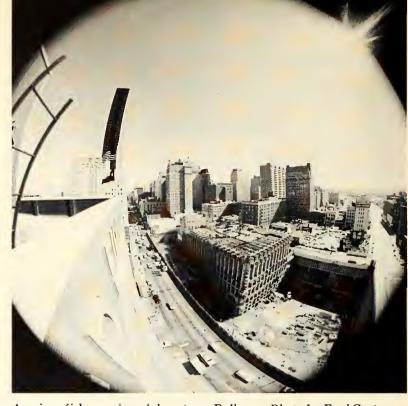

A unique fish-eye view of downtown Dallas. — Photo by Fred Coston

Serene reflections of the birth of a building.

A workman, putting the finishing touches on the exterior of One Main Place, rides high over the Dallas skyline.