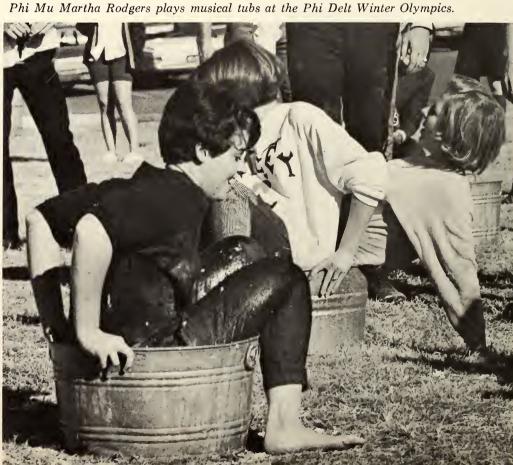

### Competition Messy In Winter Olympics

Licorice ice cream flowed thick and eggs cracked as UT Arlington's sorroity coeds showed their "athletic prowess" in the Phi Delta Theta Winter Olympics in December.

Members of the six womens' groups competed in tricycle and wagon "chariot races," tossed eggs, tested their abilities with the shot and javelin and fed each other melted black ice cream—blindfolded.

Delta Zeta placed first in the Olympics. Alpha Chi Omega was second, followed by Zeta Tau Alpha. Trophies were awarded at a dance given by the Phi Delts for sorority members and their dates.

Phi Delta Theta, formerly Alfasig, has sponsored the coed competitions for the past three years.

En Ami Janet Hardin suffers through a hard splash in a round of musical tubs in the Phi Delt sponsored Winter Olympics.